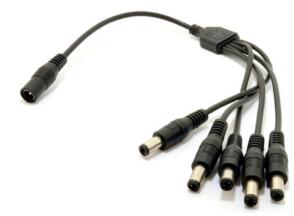

## Looking to run up to 5 DCpowered CCTV cameras from a single PSU?

The Blupont(tm) **C-PS-5W** is a costeffective yet efficient 5-way DC power splitter that simply plugs into a compatible existing PSU used for CCTV cameras.

Cut down on using multiple PSUs in your installation means you'll cut down on costs plus of course be more energy efficient at the same time.

Robust design and low electrical resistance are assured by using copper (Cu) cables and nickel plated DC conductors for maximum electrical transfer.

## specifications:

5-Way DC 2.1mm Splitter Adapter for CCTV power

Standard 2.1mm DC male connectivity at CCTV Input

Standard 2.1mm DC female at PSU input\*

Wide power rating: 12V - 36V DC, 5.5mm x2.1mm

Quality, copper (Cu) wire up to 22AWG