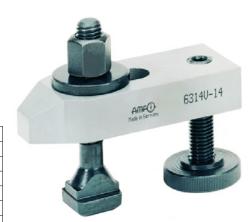

## Adjustable clamps Angled

## Application:

For clamping workpieces.

## Execution:

- With support screw and clamping screw
- Made from heat-treated steel
- Painted

| Art. no.                               | 26221 040    |
|----------------------------------------|--------------|
| Brand                                  | AMF          |
| Manufacturer Part Number               | 70292        |
| For table grooves according to DIN 650 | 16 mm        |
| Suitable screw DIN 787                 | M16 x 125 mm |
| Min./max. clamping range               | 13-48 mm     |
| Groove width                           | 18 mm        |
| Span iron length                       | 125 mm       |
| Span iron width                        | 50 mm        |
| Thread dimension                       | M16          |
| Thread length                          | 55 mm        |
| Thickness                              | 25 mm        |
| Distance                               | 26 mm        |
| Length                                 | 45 mm        |
| Gross Weight                           | 1.430 kg     |
| Product Group                          | 260          |