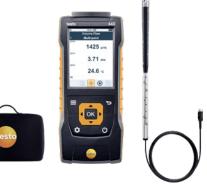

# **Air conditioning measuring instrument in set** Model testo 440 with impeller sensor head dia. 16 mm

#### Version:

- 1x 46210715 impeller sensor dia. 16 mm, wired
- 1x case for testo 440 and a sensor

#### **Delivery:**

Measuring instrument including sensor(s), 3x AA Mignon batteries, USB cable and calibration log (testo 440)

| Art. no. | 46210 525 |
|----------|-----------|
|          |           |