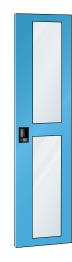

## **Double wing doors**

## **Execution:**

• Hinged doors made of solid sheet metal or with viewing windows: Double wing with 2-point bar closure with recess for folding lock. The hinged doors can also be retrofitted to any shelf. Design: Sheet steel or sheet steel with viewing windows.

| Art. no.                 | 50304 081                            |
|--------------------------|--------------------------------------|
| Brand                    | LISTA                                |
| Manufacturer Part Number | 79.645.010                           |
| Width                    | 1140 mm                              |
| Height                   | 1000 mm                              |
| Depth                    | 50 mm                                |
| Colour                   | Light blue RAL 5012                  |
| Door design              | Double wing door with viewing window |
| Gross Weight             | 24.000 kg                            |
| Product Group            | 5AN                                  |