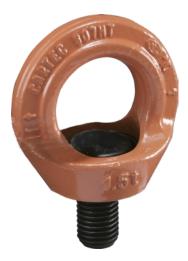

**Ring bolt** Screwable sling point, 360° rotation

### Execution:

- Forged, high-strength annealed
- 100% Magnaflux crack-tested in accordance with DIN EN 1677-1
- captive hexagon socket screw,
- can be rotated 360°
- designed for up to 20,000 strokes at full load
- Powder-coated surface: salmon-coloured

# Advantage:

- 4-fold safety
- Can be set in the direction of force to avoid accidental unscrewing or overscrewing

| Art. no.                                                    | 77232 142   |
|-------------------------------------------------------------|-------------|
| Brand                                                       | CARTEC      |
| Manufacturer Part Number                                    | C807XHT42   |
| Design                                                      | Without key |
| Thread dimension                                            | M42         |
| Load-carrying capacity                                      | 9 t         |
| Distance between lower edge of retainer holder and retainer | 118 mm      |
| Bracket width                                               | 37 mm       |
| Bracket height                                              | 38 mm       |
| Outer diameter                                              | 158 mm      |
| Diameter 2                                                  | 110 mm      |
| Internal width                                              | 82 mm       |
| Width of support plate                                      | 87 mm       |
| Usable thread length                                        | 65 mm       |
| Width across flats                                          | 24 mm       |
| Weight                                                      | 5.7 kg      |
| Gross Weight                                                | 5.700 kg    |
| Product Group                                               | 775         |