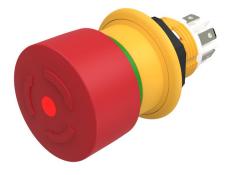

## **Operating-/Indication part**

Ø 16 mm

raised

round

Ø 27 mm

Arrows

Plastic

Mushroom

illuminative

IP67, IP69K

Maintained

1 NC + 1 NO

Solder 2.8 x 0.5 mm

red

0.018 kg

Lens material Lens colour Lens profile Lens illumination

IP-Rating Front protection

Connection Method Terminal

Actuator Switching action

Switching element Contacts

Function

Emergency stop switch