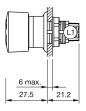

op switch compact, foolproof EN IEC 60947-5-5



Attention: The preview is based on a sample product. This can differ from your current configuration.

## Mounting

Mounting cut-out Design

**Front** Front shape Front dimension

Other Attributes Marking Weight

## **Operating-/Indication part**

Ø 16 mm

raised

round

Ø 27 mm

Arrows

Plastic

Mushroom

illuminative

IP67, IP69K

Maintained

1 NC + 1 NO

Solder 2.8 x 0.5 mm

red

0.018 kg

Lens material Lens colour Lens profile Lens illumination

IP-Rating Front protection

Connection Method Terminal

Actuator Switching action

Switching element Contacts

Function

Emergency stop switch



# EAO – Your Expert Partner for Human Machine Interfaces

## 61-6451.4277 - Emergency stop switch compact, foolproof EN IEC 60947-5-5

### Dimensions



L1 = Solder/Plug-in terminal 2.8 x 0.5 mm

## Mounting cut-outs



## Wiring diagram



## **Component layout**



### Additional information

Twist to unlock clockwise Position indication ring green Application as per DIN EN ISO 13850 and EN 60204-1

**Legend** Switching action: C = Maintained