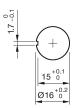

view is based on a sample product. This can differ from your current configuration.

## Mounting

Mounting cut-out Design

**Front** Front shape Front dimension

Other Attributes Marking Weight

## **Operating-/Indication part**

Ø 16 mm

raised

round

Ø 27 mm

Arrows

Plastic

Mushroom

illuminative

IP67, IP69K

Maintained

1 NC + 1 NO

Solder 2.8 x 0.5 mm

red

0.018 kg

Lens material Lens colour Lens profile Lens illumination

IP-Rating Front protection

Connection Method Terminal

Actuator Switching action

Switching element Contacts

Function

Emergency stop switch



# EAO – Your Expert Partner for Human Machine Interfaces

## 61-6451.4277 - Emergency stop switch compact, foolproof EN IEC 60947-5-5

### Dimensions



L1 = Solder/Plug-in terminal 2.8 x 0.5 mm

## Mounting cut-outs



## Wiring diagram



## **Component layout**



### Additional information

Twist to unlock clockwise Position indication ring green Application as per DIN EN ISO 13850 and EN 60204-1

**Legend** Switching action: C = Maintained