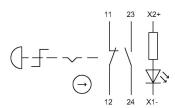

mple product. This can differ from your current configuration.

## Mounting

Mounting cut-out Design

**Front** Front shape Front dimension

Other Attributes Marking Weight

## **Operating-/Indication part**

Ø 16 mm

raised

round

Ø 27 mm

Arrows

Plastic

Mushroom

illuminative

IP67, IP69K

Maintained

1 NC + 1 NO

Solder 2.8 x 0.5 mm

red

0.018 kg

Lens material Lens colour Lens profile Lens illumination

IP-Rating Front protection

Connection Method Terminal

Actuator Switching action

Switching element Contacts

Function

Emergency stop switch



# EAO – Your Expert Partner for Human Machine Interfaces

## 61-6451.4277 - Emergency stop switch compact, foolproof EN IEC 60947-5-5

### Dimensions



L1 = Solder/Plug-in terminal 2.8 x 0.5 mm

## Mounting cut-outs



## Wiring diagram



## **Component layout**



### Additional information

Twist to unlock clockwise Position indication ring green Application as per DIN EN ISO 13850 and EN 60204-1

**Legend** Switching action: C = Maintained