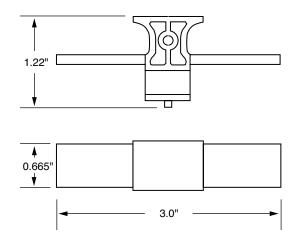

p-mounting of Class CC, Class G and Midget 30 A fuseblocks to standard and low profile 35 mm symmetrical DIN rails and 32 mm asymmetrical DIN rails
- Easy removal via disconnect tab

#### Web Resources

For additional technical information visit:

www.littelfuse.com/fbdin1

#### **Dimensions in inches**



### **Recommended Fuseblocks**

Midget-Style and Class CC Class G

### SPL001 Cover Puller



## Features/Benefits

- 600 V 1/10-30 A Class CC and Midget fuse cover puller that offers increased protection when removing fuses
- Simple removal without the need for a separate puller
- Meets Dead Front requirements
- Easily gangable with 5/16" diameter wire
- For use with all 600 V Class CC and Midget ½-30 A fuses
- Label provided for easy fuse identification

#### **Dimensions in inches**



# **Recommended Fuseblocks**

L60030C

#### Web Resources

For additional technical information visit:

www.littelfuse.com/spl001