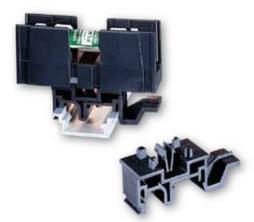

# FBDIN1 Rail Adapter

### Features/Benefits

- DIN Rail adaptor for 30 A Midget, Class CC and Class G fuseblocks
- · Patented design with no tools necessary for installation
- Permits snap-mounting of Class CC, Class G and Midget 30 A fuseblocks to standard and low profile 35 mm symmetrical DIN rails and 32 mm asymmetrical DIN rails
- Easy removal via disconnect tab

### **Recommended Fuseblocks**

Midget-Style and Class CC Class G