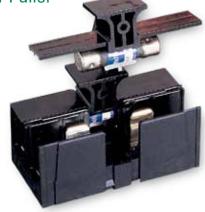

### SPL001 Cover Puller

## Features/Benefits

- 600 V 1/10-30 A Class CC and Midget fuse cover puller that offers increased protection when removing fuses
- Simple removal without the need for a separate puller
- Meets Dead Front requirements
- Easily gangable with 5/16" diameter wire
- For use with all 600 V Class CC and Midget ½-30 A fuses
- Label provided for easy fuse identification

# **Recommended Fuseblocks**

L60030C