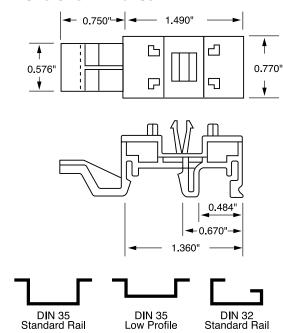

# CLASS CC AND MIDGET FUSEBLOCK ACCESSORIES

# FBDIN1 Rail Adapter



### Features/Benefits

- DIN Rail adaptor for 30 A Midget, Class CC and Class G fuseblocks
- · Patented design with no tools necessary for installation
- Permits snap-mounting of Class CC, Class G and Midget 30 A fuseblocks to standard and low profile 35 mm symmetrical DIN rails and 32 mm asymmetrical DIN rails
- Easy removal via disconnect tab

#### Web Resources

For additional technical information visit:

www.littelfuse.com/fbdin1

#### **Dimensions in inches**



### **Recommended Fuseblocks**

Midget-Style and Class CC Class G

### SPL001 Cover Puller



## Features/Benefits

- 600 V 1/10-30 A Class CC and Midget fuse cover puller that offers increased protection when removing fuses
- Simple removal without the need for a separate puller
- Meets Dead Front requirements
- Easily gangable with 5/16" diameter wire
- For use with all 600 V Class CC and Midget ½-30 A fuses
- Label provided for easy fuse identification

#### **Dimensions in inches**



# **Recommended Fuseblocks**

L60030C

#### Web Resources

For additional technical information visit:

www.littelfuse.com/spl001