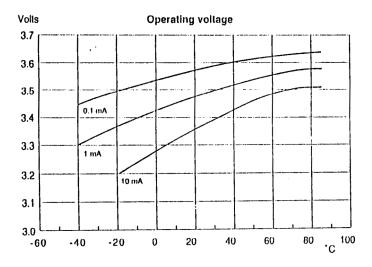

#### **Performance Data**

(Typical values 25° for batteries stored for one year)

| Туре                                 | Lithium Thionyl chloride cylindrical cell |
|--------------------------------------|-------------------------------------------|
| Model                                | 1/2 AA                                    |
| Nominal dimensions<br>(with sleeve)  | Ø = 14.7- 1.2mm<br>H = 25.2 - 1.2mm       |
| Max. continuous<br>discharge current | 30mA                                      |
| Nominal voltage                      | 3.6V                                      |
| Pulse current capability             | 60mA                                      |
| Anode surface area                   | 6cm <sup>2</sup>                          |
| Nominal capacity                     | 850mAh                                    |
| Volume                               | 4.3cm <sup>3</sup>                        |
| Weight                               | 10g                                       |
| Temperature range                    | –55 to +85°C                              |