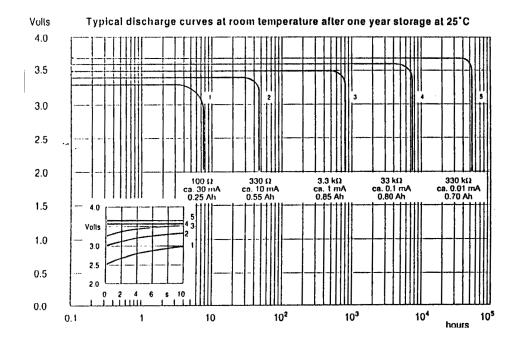

#### **Performance Data**

(Typical values 25° for batteries stored for one year)

| Туре                                 | Lithium Thionyl chloride cylindrical cell |
|--------------------------------------|-------------------------------------------|
| Model                                | 1/2 AA                                    |
| Nominal dimensions<br>(with sleeve)  | Ø = 14.7- 1.2mm<br>H = 25.2 - 1.2mm       |
| Max. continuous<br>discharge current | 30mA                                      |
| Nominal voltage                      | 3.6V                                      |
| Pulse current capability             | 60mA                                      |
| Anode surface area                   | 6cm <sup>2</sup>                          |
| Nominal capacity                     | 850mAh                                    |
| Volume                               | 4.3cm <sup>3</sup>                        |
| Weight                               | 10g                                       |
| Temperature range                    | –55 to +85°C                              |