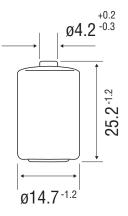

#### **Performance Data**

(Typical values 25° for batteries stored for one year)

| Туре                                 | Lithium Thionyl chloride cylindrical cell |
|--------------------------------------|-------------------------------------------|
| Model                                | 1/2 AA                                    |
| Nominal dimensions<br>(with sleeve)  | Ø = 14.7- 1.2mm<br>H = 25.2 - 1.2mm       |
| Max. continuous<br>discharge current | 30mA                                      |
| Nominal voltage                      | 3.6V                                      |
| Pulse current capability             | 60mA                                      |
| Anode surface area                   | 6cm <sup>2</sup>                          |
| Nominal capacity                     | 850mAh                                    |
| Volume                               | 4.3cm <sup>3</sup>                        |
| Weight                               | 10g                                       |
| Temperature range                    | –55 to +85°C                              |