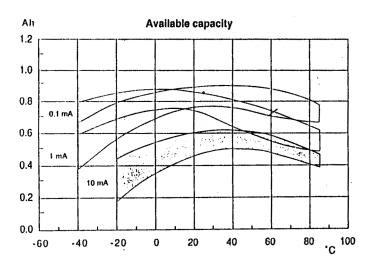

#### **Performance Data**

(Typical values 25° for batteries stored for one year)

| Туре                                 | Lithium Thionyl chloride cylindrical cell |
|--------------------------------------|-------------------------------------------|
| Model                                | 1/2 AA                                    |
| Nominal dimensions<br>(with sleeve)  | Ø = 14.7- 1.2mm<br>H = 25.2 - 1.2mm       |
| Max. continuous<br>discharge current | 30mA                                      |
| Nominal voltage                      | 3.6V                                      |
| Pulse current capability             | 60mA                                      |
| Anode surface area                   | 6cm <sup>2</sup>                          |
| Nominal capacity                     | 850mAh                                    |
| Volume                               | 4.3cm <sup>3</sup>                        |
| Weight                               | 10g                                       |
| Temperature range                    | –55 to +85°C                              |