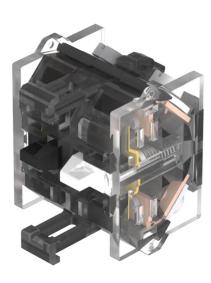

### 704.910.2 - Switching element

Attention: The preview is based on a sample product. This can differ from your current configuration.

### Switching element

Switching voltage 500 V AC Switching current 10 A

Switching system Slow-make switching element

Contact material Silver
Contacts 1 NC

eao 🔳