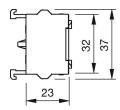

# EAO – Your Expert Partner for **Human Machine Interfaces**

## 704.910.2 - Switching element

### 704.910.2 - Switching element



Attention: The preview is based on a sample product. This can differ from your current configuration.

#### **Other Attributes**

Weight 0,021 kg

### **Connection Method**

Terminal Screw terminal

### Switching element

Switching voltage 500 V AC Switching current 10 A

Switching system Slow-make switching element

Contact material Silver
Contacts 1 NC

eao 🔳

# EAO – Your Expert Partner for **Human Machine Interfaces**

## 704.910.2 - Switching element

### **Dimensions**





### Wiring diagram



#### **Additional information**

For the third switching element the terminal marking insert is to be ordered separately