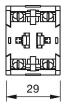

# EAO – Your Expert Partner for **Human Machine Interfaces**

## 704.910.2 - Switching element

### 704.910.2 - Switching element



Attention: The preview is based on a sample product. This can differ from your current configuration.

#### **Other Attributes**

Weight 0,021 kg

### **Connection Method**

Terminal Screw terminal

### Switching element

Switching voltage 500 V AC Switching current 10 A

Switching system Slow-make switching element

Contact material Silver
Contacts 1 NC

eao 🔳

# EAO – Your Expert Partner for **Human Machine Interfaces**

## 704.910.2 - Switching element

### **Dimensions**





### Wiring diagram



#### **Additional information**

For the third switching element the terminal marking insert is to be ordered separately