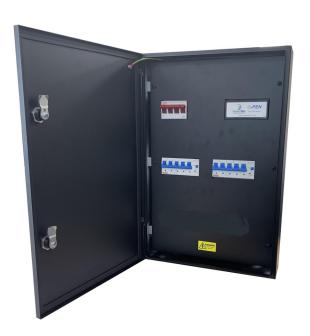

### Three-phase connection unit suitable for 1 x 100amp TPN load

The **EVU-1-100-TP** from matt:e is simple, single dedicated connection unit with built in **O-PEN** technology, that allows for the connection 1 x 100amp TPN load to the existing PME earthing facility.

#### **Product Features**

- Built in O-PEN technology
- Standard mild steel IP4X enclosure
- NO EARTH ELECTRODES REQUIRED
- Phase loss protection
- Built in 5 pole mains isolator with manually resettable shunt trip
- Standard 1 Year parts warranty
- Simple wire in wire out connection
- Suitable for 1 x 100amp TPN load
- Designed and Built in the UK