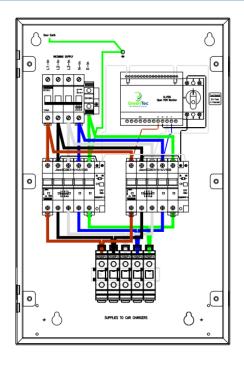

The unit incorporates a 5 pole isolator with built-in shunt trip which disconnects all poles including CPC in the event of a fault, manually resettable in line with BS: 7671, 2018

Amendment 1 2020 Regulation 722.411.4.1

(iii)

The **O-PEN** technology does not require earth rods or measuring electrodes to function correctly

#### **Product Features**

- Built in O-PEN technology
- Standard mild steel IP4X enclosure
- NO EARTH ELECTRODES REQUIRED
- Phase loss protection
- Built in 5 pole mains isolator with manually resettable shunt trip
- Standard 1 Year parts warranty
- Simple wire in wire out connection
- Suitable for 1 x 100amp TPN load
- Designed and Built in the UK