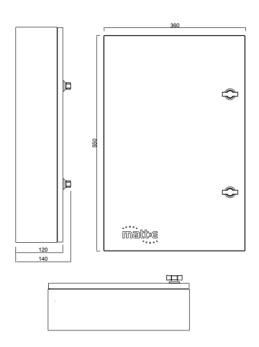

## **Dimensions and Specifications**

| Description              | Dedicated EV connection centre                                                                                                                                        |
|--------------------------|-----------------------------------------------------------------------------------------------------------------------------------------------------------------------|
| Input Volts              | Nominal input voltage three-phase 400V 50Hz                                                                                                                           |
| Max Load                 | 100 amps per phase                                                                                                                                                    |
| Cable Entry Facility     | Top and bottom                                                                                                                                                        |
| Terminal Capacity        | Supply, 50.0 mm2<br>Load, 50.0 mm2                                                                                                                                    |
| Dimensions ( H x W x D ) | 550mm x 360mm x 140mm                                                                                                                                                 |
| Weight                   | Approximately 10kG                                                                                                                                                    |
| Enclosure                | Mild Steel Powder Coated                                                                                                                                              |
| Ingress Protection       | IP4X                                                                                                                                                                  |
| Warranty                 | The matt:e <i>EVU-1-100-TP</i> is guaranteed for a period of 1 year from the date of purchase. This warranty is limited to the replacement of faulty components only. |