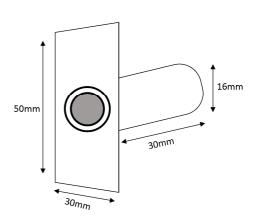

Final Exit Button- Flush Mount Metal Housing and Button

Part Number : G3FE002 Product Data Sheet



# **PICTURE**

# **PICTORE**We have a second of the content of the

## **DIMENSIONS**



Drawings not to scale
All dimensions in mm nominal

## **DETAILS**

Stainless steel sealed switch.

Integral buzzer.

Sturdy metal push button with positive depression action.

Selectable resistors.

Vandal proof with security screws.

Removal faceplate for limited space installations

### **Features Include Specifications** Positive action button. • BS EN50131-2-6 Approved. Integral buzzer. • Grade 3. Selectable resistors. Vandal proof with security screws Selectable resistors. Did you know we also sell? Anti vandal screws. Anti vandal push button. Rev. No. **Revision Note Date Signature** 1 Datasheet 21-09-15 ML



As part of the company policy of continued product improvement, specifications may change without notice. Our sales office will be pleased to help you with the latest inform