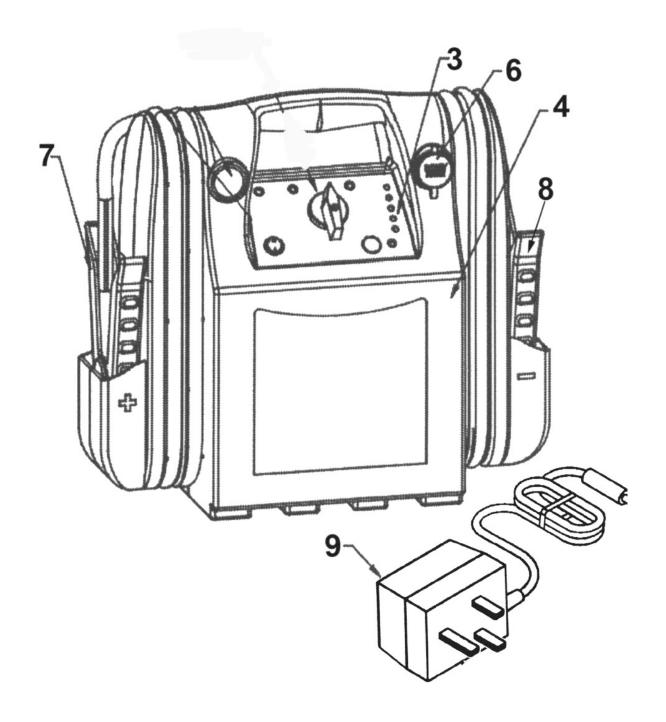

## RoadStart® Emergency Jump Starter 12V 3200 Peak Amps Model No: RS103.V3

| Item | Part No.    | Description                       |
|------|-------------|-----------------------------------|
|      | RS103.01    | BATTERY 12V 17AH (NOT SHOWN)      |
|      | RS103.02    | LED DISPLAY LABEL (NOT SHOWN)     |
| 3    | RS103.V2-03 | MULTIPLE LED POWER INDICATOR      |
| 4    | RS103.V3-C  | CASING, COMPLETE (FRONT AND BACK) |
| 6    | RS103.06    | CIGARETTE LIGHTER SOCKET(c/w CAP  |

| Item | Part No. | Description                         |
|------|----------|-------------------------------------|
| 7    | RS103.07 | HEAVY DUTY CLAMP + CABLE (NEGATIVE) |
| 8    | RS103.08 | HEAVY DUTY CLAMP + CABLE (POSITIVE) |
| 9    | RS10AUA  | UNIVERSAL ADAPTOR 1.0A 15V          |
|      | RS103.10 | EXTENSION CORD (NOT SHOWN)          |
|      | RS103.11 | CLAMP CLIPS (PAIR) (NOT SHOWN)      |