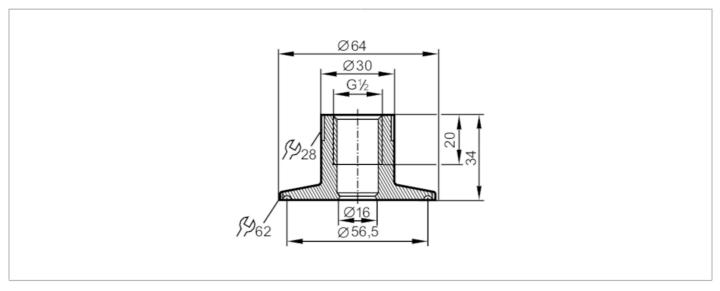

## **Process adapter Tri-Clamp**

ADAPT G1/2-CLAMP DIN32676/2

## CRN EC 1935/2004 EHEDG Tested FCM FDA

| Application                                       |       |                                                                                                               |
|---------------------------------------------------|-------|---------------------------------------------------------------------------------------------------------------|
| Application Pressure rating                       | [bar] | 16                                                                                                            |
| MAWP (for applications                            |       | 16                                                                                                            |
| according to CRN)                                 | [bar] | 16                                                                                                            |
| Tests / approvals                                 |       |                                                                                                               |
| Pressure Equipment Directive                      |       | A possible classification to PED depends on the application and has to be carried out by the user / operator. |
| Safety instructions                               |       | The compatibility between medium and product material has to be checked in all applications.                  |
| Mechanical data                                   |       |                                                                                                               |
| Weight                                            | [g]   | 269                                                                                                           |
| Materials                                         |       | stainless steel (1.4435 / 316L)                                                                               |
| Sensor connection                                 |       | G 1/2                                                                                                         |
| Process connection                                |       | Clamp DN50 (2") DIN 32676 (ISO 2852)                                                                          |
| Surface characteristics Ra/Rz of the wetted parts |       | 0.4 / 4                                                                                                       |
| Remarks                                           |       |                                                                                                               |
| Pack quantity                                     |       | 1 pcs.                                                                                                        |