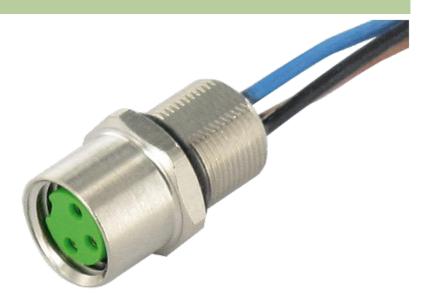

## M8 female receptacle front mount incl. nut

wires PP 4x0,25 0,2m

Flange M8 female 4-pole Front mounting Mounting nut with multi-strand wire

#### Illustration

stay connected