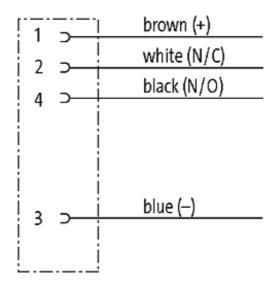

## M8 female receptacle front mount incl. nut

wires PP 4x0,25 0,2m

Flange M8 female 4-pole Front mounting Mounting nut with multi-strand wire

# **Female**

Product may differ from Image

| Form                          |                                                                         |
|-------------------------------|-------------------------------------------------------------------------|
|                               | 08583                                                                   |
| Technical Data                |                                                                         |
| Operating voltage             | max. 30 V AC/DC                                                         |
| Operating current per contact | max. 4 A                                                                |
| Locking of ports              | Screw thread M8 $\times$ 1 mm (recommended torque 0.4 Nm) self-securing |
| Protection                    | IP67 inserted and tightened (EN 60529)                                  |
| Cables                        |                                                                         |
| Cable number                  | 969                                                                     |
| No./diameter of wires         | $4 \times 0.25 \text{ mm}^2$                                            |
| Wire isolation                | PP (br, wh, bl, bk)                                                     |
| Shore hardness outer jacket   | 70 ± 5D                                                                 |
| Outer diameter                | approx. 1.25 mm                                                         |
| Bend radius (fixed)           | 5 × outer Ø                                                             |
| Bend radius (moving)          | 10 × outer Ø                                                            |
| Temperature range (fixed)     | -40+80 °C                                                               |
| Temperature range (mobile)    | -25+80 °C                                                               |
| Commercial data               |                                                                         |