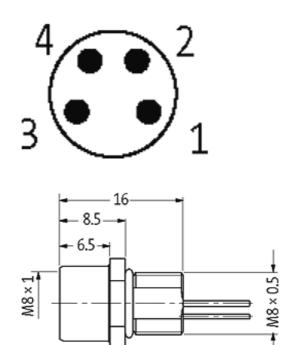

## M8 female receptacle front mount incl. nut

wires PP 4x0,25 0,2m

Flange M8 female 4-pole Front mounting Mounting nut with multi-strand wire

# **Female**

Product may differ from Image

| Form                          |                                                                         |
|-------------------------------|-------------------------------------------------------------------------|
|                               | 08583                                                                   |
| Technical Data                |                                                                         |
| Operating voltage             | max. 30 V AC/DC                                                         |
| Operating current per contact | max. 4 A                                                                |
| Locking of ports              | Screw thread M8 $\times$ 1 mm (recommended torque 0.4 Nm) self-securing |
| Protection                    | IP67 inserted and tightened (EN 60529)                                  |
| Cables                        |                                                                         |
| Cable number                  | 969                                                                     |
| No./diameter of wires         | $4 \times 0.25 \text{ mm}^2$                                            |
| Wire isolation                | PP (br, wh, bl, bk)                                                     |
| Shore hardness outer jacket   | 70 ± 5D                                                                 |
| Outer diameter                | approx. 1.25 mm                                                         |
| Bend radius (fixed)           | 5 × outer Ø                                                             |
| Bend radius (moving)          | 10 × outer Ø                                                            |
| Temperature range (fixed)     | -40+80 °C                                                               |
| Temperature range (mobile)    | -25+80 °C                                                               |
| Commercial data               |                                                                         |