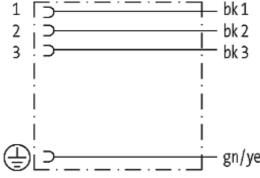

# **MSUD VALVE PLUG FORM A 18MM**

PVC 4X0.75 black 3m

Form A (18 mm) 230 V AC/DC

Further cable lengths on request. Plastic housings with good resistance against chemicals and oils. The resistance to aggressive media should be individually tested for your application. Further details on request.

#### Form

18111

| Technical Data                |                                        |
|-------------------------------|----------------------------------------|
| Operating voltage             | max. 230 V AC/DC                       |
| Operating current per contact | max. 10 A                              |
| Locking of ports              | M3 (recommended torque 0.4 Nm)         |
| Housing                       | Black plastic (gray on request)        |
| Protection                    | IP67 inserted and tightened (EN 60529) |
| Cables                        |                                        |
| Cable number                  | 617                                    |
| No./diameter of wires         | $4 \times 0.75 \text{ mm}^2$           |
| Wire isolation                | PVC (bk, num, gnye)                    |
| Jacket Color                  | black                                  |
| Shore hardness outer jacket   | 80 ± 5A                                |
| Material (jacket)             | PVC                                    |
| Outer diameter                | approx. 6.5 mm                         |
| Bend radius (fixed)           | 5 × outer Ø                            |
| Bend radius (moving)          | 10 × outer Ø                           |
| Temperature range (fixed)     | -30+70 °C                              |
| Temperature range (mobile)    | -5+70 °C                               |
| Commercial data               |                                        |
| country of origin             | CZ                                     |
| customs tariff number         | 85444290                               |
| minimum order quantity        | 1                                      |