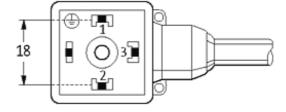

#### Form

18111

| Technical Data                |                                        |
|-------------------------------|----------------------------------------|
| Operating voltage             | max. 230 V AC/DC                       |
| Operating current per contact | max. 10 A                              |
| Locking of ports              | M3 (recommended torque 0.4 Nm)         |
| Housing                       | Black plastic (gray on request)        |
| Protection                    | IP67 inserted and tightened (EN 60529) |
| Cables                        |                                        |
| Cable number                  | 617                                    |
| No./diameter of wires         | $4 \times 0.75 \text{ mm}^2$           |
| Wire isolation                | PVC (bk, num, gnye)                    |
| Jacket Color                  | black                                  |
| Shore hardness outer jacket   | 80 ± 5A                                |
| Material (jacket)             | PVC                                    |
| Outer diameter                | approx. 6.5 mm                         |
| Bend radius (fixed)           | 5 × outer Ø                            |
| Bend radius (moving)          | 10 × outer Ø                           |
| Temperature range (fixed)     | -30+70 °C                              |
| Temperature range (mobile)    | -5+70 °C                               |
| Commercial data               |                                        |
| country of origin             | CZ                                     |
| customs tariff number         | 85444290                               |
| minimum order quantity        | 1                                      |