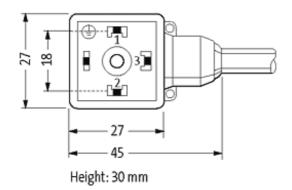

#### Form

18111

| Technical Data                |                                        |
|-------------------------------|----------------------------------------|
| Operating voltage             | max. 230 V AC/DC                       |
| Operating current per contact | max. 10 A                              |
| Locking of ports              | M3 (recommended torque 0.4 Nm)         |
| Housing                       | Black plastic (gray on request)        |
| Protection                    | IP67 inserted and tightened (EN 60529) |
| Cables                        |                                        |
| Cable number                  | 617                                    |
| No./diameter of wires         | $4 \times 0.75 \text{ mm}^2$           |
| Wire isolation                | PVC (bk, num, gnye)                    |
| Jacket Color                  | black                                  |
| Shore hardness outer jacket   | 80 ± 5A                                |
| Material (jacket)             | PVC                                    |
| Outer diameter                | approx. 6.5 mm                         |
| Bend radius (fixed)           | 5 × outer Ø                            |
| Bend radius (moving)          | 10 × outer Ø                           |
| Temperature range (fixed)     | -30+70 °C                              |
| Temperature range (mobile)    | -5+70 °C                               |
| Commercial data               |                                        |
| country of origin             | CZ                                     |
| customs tariff number         | 85444290                               |
| minimum order quantity        | 1                                      |