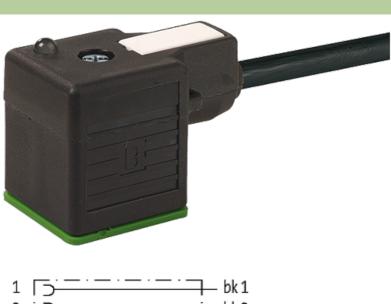

stay connected

# **MSUD VALVE PLUG FORM A 18MM**

PVC 4X0.75 black 3m

Form A (18 mm) 230 V AC/DC

Further cable lengths on request. Plastic housings with good resistance against chemicals and oils. The resistance to aggressive media should be individually tested for your application. Further details on request.

## **Link to Product**

#### Illustration









stay connected



Product may differ from Image

### **Approvals**





#### Form

18111

| Technical Data                |                                        |
|-------------------------------|----------------------------------------|
| Operating voltage             | max. 230 V AC/DC                       |
| Operating current per contact | max. 10 A                              |
| Locking of ports              | M3 (recommended torque 0.4 Nm)         |
| Housing                       | Black plastic (gray on request)        |
| Protection                    | IP67 inserted and tightened (EN 60529) |
| Cables                        |                                        |
| Cable number                  | 617                                    |
| No./diameter of wires