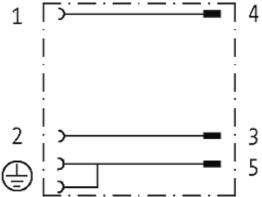

# M12 ADAPTOR ON REAR OF MSUD VALVE PLUG FORM A 18MM

Form A (18 mm) – M12, connector at the rear without components 3-pole

Plastic housings with good resistance against chemicals and oils. The resistance to aggressive media should be individually tested for your application. Further details on request.

## Form

41381

| Technical Data                |                                               |
|-------------------------------|-----------------------------------------------|
| Operating voltage             | 110 V AC/DC                                   |
| Operating current per contact | max. 4 A                                      |
| Configuration                 | 2 contacts + bridged PE                       |
| Protection                    | IP67 inserted and tightened (EN 60529)        |
| Locking of ports              | M3/M12 × 1 mm (recommended torque 0.4/0.6 Nm) |
| General data                  |                                               |
| Temperature range             | -25+85 °C                                     |
| Commercial data               |                                               |
| country of origin             | CZ                                            |
| customs tariff number         | 85369010                                      |
| minimum order quantity        | 1                                             |