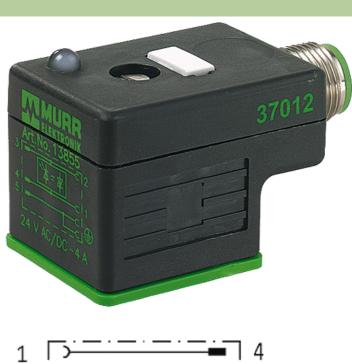

# M12 ADAPTOR ON REAR OF MSUD VALVE PLUG FORM A 18MM

Form A (18 mm) – M12, connector at the rear without components 3-pole

Plastic housings with good resistance against chemicals and oils. The resistance to aggressive media should be individually tested for your application. Further details on request.

### Illustration

stay connected

Product may differ from Image