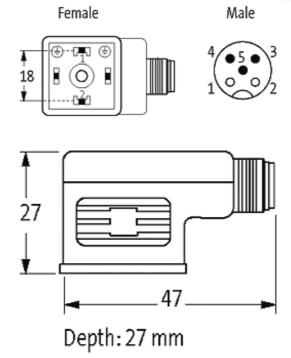

# M12 ADAPTOR ON REAR OF MSUD VALVE PLUG FORM A 18MM

Form A (18 mm) – M12, connector at the rear without components 3-pole

Plastic housings with good resistance against chemicals and oils. The resistance to aggressive media should be individually tested for your application. Further details on request.

## Form

41381

| Technical Data                |                                               |
|-------------------------------|-----------------------------------------------|
| Operating voltage             | 110 V AC/DC                                   |
| Operating current per contact | max. 4 A                                      |
| Configuration                 | 2 contacts + bridged PE                       |
| Protection                    | IP67 inserted and tightened (EN 60529)        |
| Locking of ports              | M3/M12 × 1 mm (recommended torque 0.4/0.6 Nm) |
| General data                  |                                               |
| Temperature range             | -25+85 °C                                     |
| Commercial data               |                                               |
| country of origin             | CZ                                            |
| customs tariff number         | 85369010                                      |
| minimum order quantity        | 1                                             |