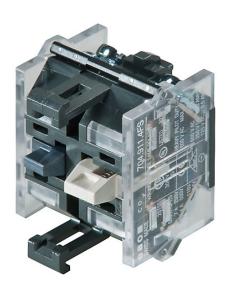

### 704.910.4FS - Switching element failsafe

#### 704.910.4FS - Switching element failsafe

Attention: The preview is based on a sample product. This can differ from your current configuration.

#### **Switching element**

Switching voltage 500 V AC Switching current 10 A

Switching system Slow-make switching element

Contacts 1 NC + 1 FS
Contact material Silver

e a o

Stand: 15.11.2016