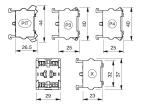

## EAO – Your Expert Partner for **Human Machine Interfaces**

### 704.910.4FS - Switching element failsafe

#### 704.910.4FS - Switching element failsafe



Attention: The preview is based on a sample product. This can differ from your current configuration.

#### **Other Attributes**

Weight 0.027 kg

#### **Connection Method**

Terminal Screw

#### **Switching element**

Switching voltage 500 V AC Switching current 10 A

Switching system Slow-make switching element

Contacts 1 NC + 1 FS
Contact material Silver

e a o

Stand: 15.11.2016

# EAO – Your Expert Partner for **Human Machine Interfaces**

## 704.910.4FS - Switching element failsafe

#### **Dimensions**



X = Screw terminal

#### Wiring diagram



eao 🔳