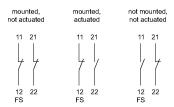

## EAO – Your Expert Partner for **Human Machine Interfaces**

### 704.910.4FS - Switching element failsafe

#### 704.910.4FS - Switching element failsafe



Attention: The preview is based on a sample product. This can differ from your current configuration.

#### **Other Attributes**

Weight 0.027 kg

#### **Connection Method**

Terminal Screw

#### **Switching element**

Switching voltage 500 V AC Switching current 10 A

Switching system Slow-make switching element

Contacts 1 NC + 1 FS
Contact material Silver

e a o

Stand: 15.11.2016

# EAO – Your Expert Partner for **Human Machine Interfaces**

## 704.910.4FS - Switching element failsafe

#### **Dimensions**



X = Screw terminal

#### Wiring diagram



eao 🔳