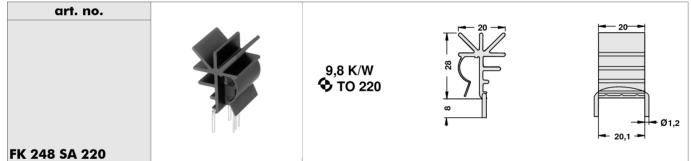

| 13 K/W<br>TO 218<br>1,27 - |         |  |
|-----------------|----------------------------------------------------------------------------------------------|----------------------------|---------|--|
| FK 241 SA 218 O | without soldering lug                                                                        |                            |         |  |
| art. no.        |                                                                                              | 1,27-                      | N 31 3, |  |
| FK 241 SA 218 V | with tinned soldering lug for direct soldering onto circuit board, for vertical installation |                            |         |  |

material: aluminium surface treatment: black anodised



material: aluminium surface treatment: black anodised, solder pins tin plated

B

С

D

E

G

н

Μ

| Solder pins        |
|--------------------|
| Solder terminals   |
| Plugs              |
| Thermal conductive |

C 11

→ E 36 → E 35 E 36 → → E 2 – 15

material

**Heatsinks for D PAK** Finger-shaped heatsinks Heatsinks for TO 5 and TO 18 **Heatsinks for transistors** 

→ C 17 → C 2 – 3 C 15 – 16 → → C4-9