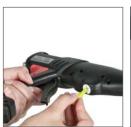

most bonding applications.

- Adjustable temperature control thermostat, enabling easy adjustment of the operating temperature to suit different glue formulations (from lowmelt to high temperature polyamides), and to suit different applications.
- Highly efficient melt chamber gives a fast heat-up time of only 2-3 minutes.
- High glue output in excess of 2 kilos (4½ lbs) per hour.
- Thin profile gun body with extended nozzle tip to improve visibility, allowing accurate glue placement.
- Adjustable full-hand lever trigger and soft-feel grip for optimum comfort.
- Detachable base stand incorporating a nozzle spanner and storing the thermostat adjustment tool.
- Illuminated on/off switch.
- Designed to use standard 12mm (½") tecbond high performance, hotmelt glue sticks.

Easily adjustable temperature control thermostat

Illuminated ON-OFF switch

Takes 12mm (½") glue sticks

Detachable stand with thermostat adjustment tool

Adjustable full-hand lever with soft-feel grip

Easy to use and suitable for most applications