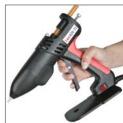

most bonding applications.

- Adjustable temperature control thermostat, enabling easy adjustment of the operating temperature to suit different glue formulations (from lowmelt to high temperature polyamides), and to suit different applications.
- Highly efficient melt chamber gives a fast heat-up time of only 2-3 minutes.
- High glue output in excess of 2 kilos (4½ lbs) per hour.
- Thin profile gun body with extended nozzle tip to improve visibility, allowing accurate glue placement.
- Adjustable full-hand lever trigger and soft-feel grip for optimum comfort.
- Detachable base stand incorporating a nozzle spanner and storing the thermostat adjustment tool.
- Illuminated on/off switch.
- Designed to use standard 12mm (½") tecbond high performance, hotmelt glue sticks.

Easily adjustable temperature control thermostat

Illuminated ON-OFF switch

Takes 12mm (½") glue sticks

Detachable stand with thermostat adjustment tool

Adjustable full-hand lever with soft-feel grip

Easy to use and suitable for most applications