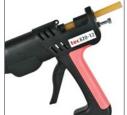

## tec 820-12

## Adjustable temperature glue gun

The tec 820-12 brings a new level of performance and reliability to the mid-range professional glue gun market.

Built in the UK to the highest standards the tec 820-12 combines simplicity with quality, making it the ideal industrial gun to use for

most bonding applications.

- Adjustable temperature control thermostat, enabling easy adjustment of the operating temperature to suit different glue formulations (from lowmelt to high temperature polyamides), and to suit different applications.
- Highly efficient melt chamber gives a fast heat-up time of only 2-3 minutes.
- High glue output in excess of 2 kilos (4½ lbs) per hour.
- Thin profile gun body with extended nozzle tip to improve visibility, allowing accurate glue placement.
- Adjustable full-hand lever trigger and soft-feel grip for optimum comfort.
- Detachable base stand incorporating a nozzle spanner and storing the thermostat adjustment tool.
- Illuminated on/off switch.
- Designed to use standard 12mm (½") tecbond high performance, hotmelt glue sticks.