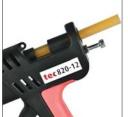

## tec 820-12

## Adjustable temperature glue gun

The tec 820-12 brings a new level of performance and reliability to the mid-range professional glue gun market.

Built in the UK to the highest standards the tec 820-12 combines simplicity with quality, making it the ideal industrial gun to use for

most bonding applications.

- Adjustable temperature control thermostat, enabling easy adjustment of the operating temperature to suit different glue formulations (from lowmelt to high temperature polyamides), and to suit different applications.
- Highly efficient melt chamber gives a fast heat-up time of only 2-3 minutes.
- High glue output in excess of 2 kilos (4½ lbs) per hour.
- Thin profile gun body with extended nozzle tip to improve visibility, allowing accurate glue placement.
- Adjustable full-hand lever trigger and soft-feel grip for optimum comfort.
- Detachable base stand incorporating a nozzle spanner and storing the thermostat adjustment tool.
- Illuminated on/off switch.
- Designed to use standard 12mm (½") tecbond high performance, hotmelt glue sticks.