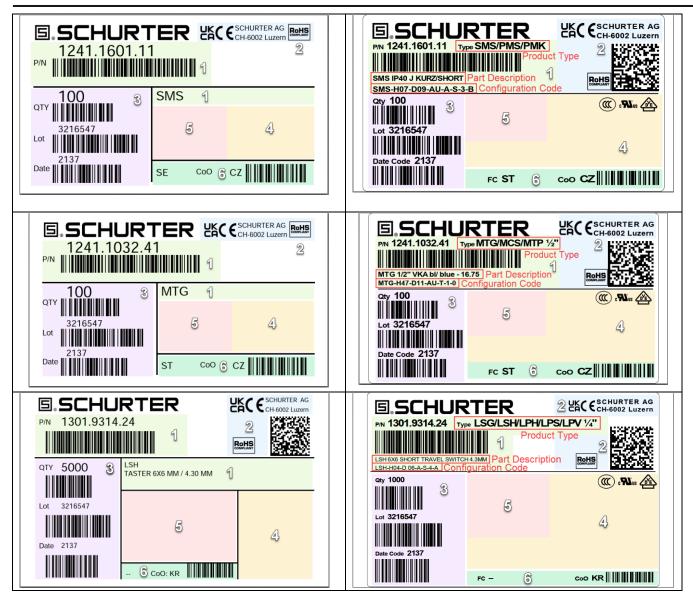

#### 1 Products affected

| Product hierarchy no. * |     |     | Part no.   | SBU               | Type / Description |                     |
|-------------------------|-----|-----|------------|-------------------|--------------------|---------------------|
| SBU                     | PG  | PUG | Туре       |                   |                    |                     |
| 03                      | 009 | 010 | 0000003000 | See list attached | Switches           | MTG/MTP             |
| 03                      | 009 | 011 | 0000003100 | See list attached | Switches           | LDT/LDS             |
| 03                      | 009 | 010 | 0000003008 | See list attached | Switches           | LSG/LSH/LPH/LPS/LPV |
| 03                      | 009 | 010 | 000003006  | See list attached | Switches           | MCS18 Printmount    |
| 03                      | 009 | 011 | 0000003102 | See list attached | Switches           | MCS18 Frontpanel    |
| 03                      | 009 | 010 | 000003005  | See list attached | Switches           | SDK                 |
| 03                      | 009 | 010 | 0000003001 | See list attached | Switches           | SMS/PMS             |

# 3 Detailed description of change

All product types listed in section 1 receive a new label layout.

To better visualize the changes, we have used colors and numbers to cluster information into the following sections (The colors and white numbers are not part of the new label layout):

Product identification section: To improve readability, we clustered all the information concerning product identification in this group. To increase clarity, we introduce our product configuration code into this area.

Product conformity section: Identical information was slightly rearranged.

Product logistics section: Label names changed. Information was slightly rearranged.

Product approval section: Identical information was slightly rearranged.

Interruption ratings section: Identical information was slightly rearranged.

Origin information section: Label for Factory Code was added. Information was slightly rearranged.

| Product Change Notification |               |              |             |                 | PG09 Global Labeling Change |        |             |  |
|-----------------------------|---------------|--------------|-------------|-----------------|-----------------------------|--------|-------------|--|
| owner                       | creation date | release date | released by | change order no | rev                         | page   | D10-058-536 |  |
| helblijo                    | 22.09.2021    | 23.09.2021   | barthro     | 2022706         | В                           | 1 of 2 |             |  |