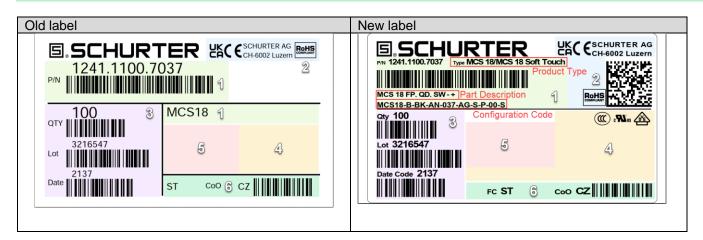

# 3 Detailed description of change

All product types listed in section 1 receive a new label layout.

To better visualize the changes, we have used colors and numbers to cluster information into the following sections (The colors and white numbers are not part of the new label layout):

Product identification section: To improve readability, we clustered all the information concerning product identification in this group. To increase clarity, we introduce our product configuration code into this area.

Product conformity section: Identical information was slightly rearranged.

Product logistics section: Label names changed. Information was slightly rearranged.

Product approval section: Identical information was slightly rearranged.

Interruption ratings section: Identical information was slightly rearranged.

Origin information section: Label for Factory Code was added. Information was slightly rearranged.

| Product Change Notification |               |              |             |                 | PG09 Global Labeling Change |        |             |  |
|-----------------------------|---------------|--------------|-------------|-----------------|-----------------------------|--------|-------------|--|
| owner                       | creation date | release date | released by | change order no | rev                         | page   | D10-058-536 |  |
| helblijo                    | 22.09.2021    | 23.09.2021   | barthro     | 2022706         | В                           | 1 of 2 |             |  |