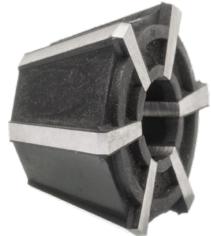

# **Rubber-Flex collets**

Accessories for Tapmatic thread cutting apparatus

## Version:

- Clamping segments are securely attached with special rubber.
- Clamping segments move in parallel along the complete clamping range.
- High radial clamping force
- Tool shank is clamped along the entire length of the hole.

## Delivery:

1x Rubber Flex collet chuck.

| Art. no.                 | 21655 100 |
|--------------------------|-----------|
| Collet type              | J 440     |
| Min./max. clamping range | 7-13 mm   |