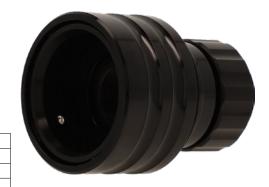

## Fixed lens for MICRO-EPSILON endoscopes Includes quick-release closure

## Application:

Fixed lens with quick-release closure, suitable for Top-Line, Top-Line-Pro, SKF-D, MFK-D, panoramascope, ME, MTFS and Top-Line Flexible endoscopes.

## Execution:

- C-mount thread on camera side
- Quick release for 1 1/4" eye funnels (31.75 mm) and 32 mm
- Depending on the version with focal length f: 20 mm, 25 mm and 35 mm

| Art. no.                 | 41450 750     |
|--------------------------|---------------|
| Brand                    | MICRO-EPSILON |
| Manufacturer Part Number | 20751998      |
| Gross Weight             | 0.200 kg      |
| Product Group            | 4EA           |