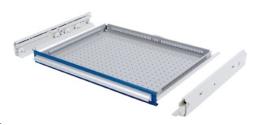

## Fully extending drawer for HK cabinet/shelving system 550

Depth 450 mm

## **Execution:**

- Made of sheet steel with a reinforced, perforated bottom (25 mm hole grid)
- Run on Delrin rollers in rails which are suspended in the housing with plug caps
- Inner sides slotted all around, for attaching and fixing insert material such as compartment rails and dividers
- Equipped with aluminium handle strip, paper and cellon strips and lateral cover caps
- SOFT-CLOSE-AUTOMATIC for smooth and silent drawer closing, see no. 50392 005.