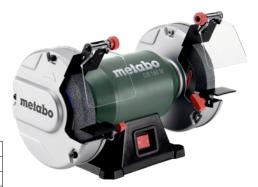

## Double-ended bench grinder DS 150 M

### Application:

Robust and compact machine for sharpening, sanding and deburring tasks

#### Execution:

- Low-noise, low-vibration, maintenance-free induction motor
- Motor for single-phase alternating current
- Workpiece rests adjustable without tools
- Large spark protection screens to protect eyes
- Vibration-damping rubber feet for secure position