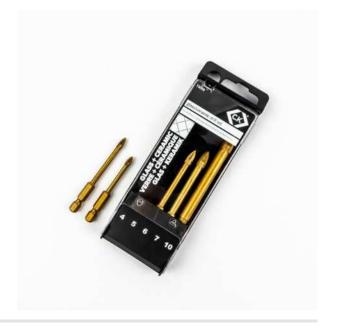

Features & Benefits

 $\sim$  Tungsten carbide tipped drill set for easy drilling of glass and ceramics.  $\sim$  Titanium nitride coated for wear protection.  $\sim$  Set contains: 4, 5, 6, 7, 10mm 1/4\" quick change hex shank.