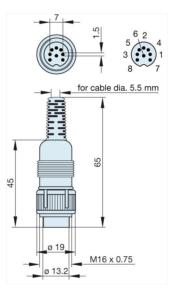

## MAS 8100 S grau/grey

Industrial Connectors:Connectors for audio, video and data:Miniature multipole connectors:with locking screw:Straight plugs

| Product description |                                       |
|---------------------|---------------------------------------|
| Туре                | MAS 8100 S grau/grey                  |
| Order No.           | 930 539-517                           |
| Type of contact     | male                                  |
| Description         | plug with locking screw; solder joint |
| Housing Color       | grey                                  |
| Number of contacts  | 8                                     |
| Conductor size      | <= 0.34 mm2                           |
| Drawing             |                                       |

| Technical data                    |                                  |
|-----------------------------------|----------------------------------|
| LF output "Phone"                 | EN 60 130-09                     |
| Pole arrangement DIN              | DIN 41 524 (pin 1-5)             |
| Rated current                     | <= 4 A                           |
| Rated voltage                     | UC 34 V                          |
| Cable diameter                    | 5.5 mm                           |
| Type of termination               | solder                           |
| Material                          |                                  |
| Contact material                  | brass                            |
| Contact surface material          | tin plated                       |
| Contact bearer material           | PA 66/UL standard 94V-2          |
| Housing material                  | PE                               |
| Environmental conditions          |                                  |
| Protection class (IEC 60529)      | IP 30                            |
| Temperature range                 | -20 °C to +60 °C                 |
| Scope of delivery and accessories |                                  |
| Packaging                         | retail package, polyethylene bag |