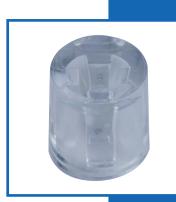

### **DESCRIPTION**

A clear moulded control knob with concave end.

### **DISTINCTIVE FEATURES**

- High quality moulding
- Clear

- Polycarbonate plastic
- · Concave end
- Can be used for backlit applications