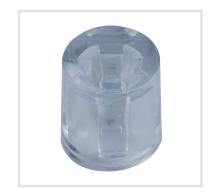

### **DESCRIPTION**

A clear moulded control knob with concave end.

### **DISTINCTIVE FEATURES**

- High quality moulding
- Clear

- Polycarbonate plastic
- · Concave end
- Can be used for backlit applications