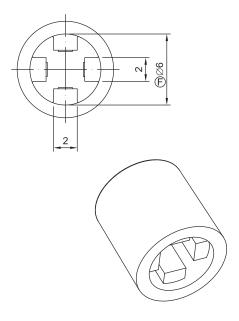

### **DIMENSIONS/DRAWINGS**

| Units                   | mm - unless stated otherwise |  |
|-------------------------|------------------------------|--|
| Overall dimensions (mm) | 8.15 x 8.8                   |  |
| Weight (grams)          | 0.4                          |  |