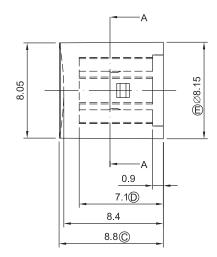

### **DIMENSIONS/DRAWINGS**

| Units                   | mm - unless stated otherwise |  |
|-------------------------|------------------------------|--|
| Overall dimensions (mm) | 8.15 x 8.8                   |  |
| Weight (grams)          | 0.4                          |  |