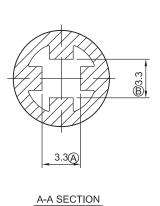

### **DIMENSIONS/DRAWINGS**

| Units                   | mm - unless stated otherwise |  |
|-------------------------|------------------------------|--|
| Overall dimensions (mm) | 8.15 x 8.8                   |  |
| Weight (grams)          | 0.4                          |  |