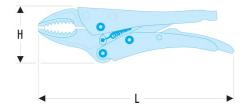

| A [mm]:        | 30       |
|----------------|----------|
| B [mm]:        | 21       |
| C [mm]:        | 8        |
| H [mm]:        | 45       |
| L x H<br>[mm]: | 150 x 45 |
| L [mm]:        | 150      |
| [g]:           | 235      |
|                |          |