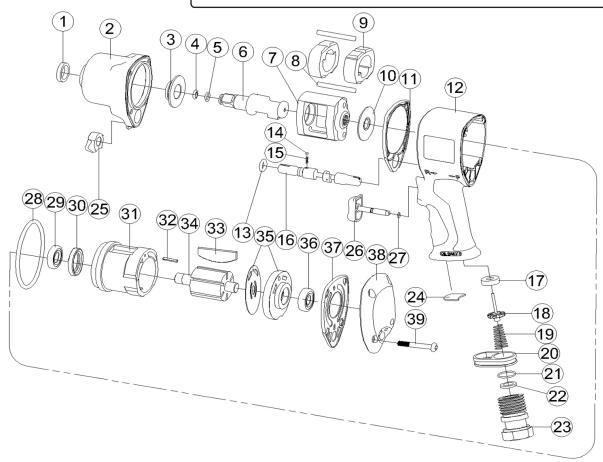

## Air Impact Wrench 1/2"Sq Drive Twin Hammer

Model No: SA6002.V3

| Item | Part No.     | Description       |
|------|--------------|-------------------|
| 1    | SA6002.V3-01 | OIL SEAL          |
| 2    | SA6002.V3-02 | HAMMER CASE       |
| 3    | SA6002.V3-03 | BUSHING           |
| 4    | SA6002.V3-04 | ANVIL COLLAR      |
| 5    | SA6002.V3-05 | O-RING            |
| 6    | SA6002.V3-06 | ANVIL             |
| 7    | SA6002.V3-07 | HAMMER CAGE       |
| 8    | SA6002.V3-08 | HAMMER PIN        |
| 9    | SA6002.V3-09 | HAMMER DOG        |
| 10   | SA6002.V3-10 | WASHER            |
| 11   | SA6002.V3-11 | FRONT GASKET      |
| 12   | SA6002.V3-12 | MOTOR HOUSING     |
| 13   | SA6002.V3-13 | O-RING            |
| 14   | SA6002.V3-14 | STEEL BALL 3.0mm  |
| 15   | SA6002.V3-15 | SPRING            |
| 16   | SA6002.V3-16 | REVERSE VALVE     |
| 17   | SA6002.V3-17 | RETAINER          |
| 18   | SA6002.V3-18 | VALVE STEM        |
| 19   | SA6002.V3-19 | SPRING            |
| 20   | SA6002.V3-20 | EXHAUST DEFLECTOR |

| Item | Part No.     | Description             |
|------|--------------|-------------------------|
| 21   | SA6002.V3-21 | O-RING                  |
| 22   | SA6002.V3-22 | SEAL RING               |
| 23   | SA6002.V3-23 | HOSE ADAPTOR (19PF-BSP) |
| 24   | SA6002.V3-24 | MUFFLER                 |
| 25   | SA6002.V3-25 | REGULATOR KNOB          |
| 26   | SA6002.V3-26 | TRIGGER                 |
| 27   | SA6002.V3-27 | O-RING                  |
| 28   | SA6002.V3-28 | O-RING                  |
| 29   | B/R6         | BEARING R6              |
| 30   | SA6002.V3-30 | OIL SEAL                |
| 31   | SA6002.V3-31 | CYLINDER                |
| 32   | SA6002.V3-32 | SPRING PIN              |
| 33   | SA6002.V3-33 | ROTOR BLADE             |
| 34   | SA6002.V3-34 | ROTOR                   |
| 35   | SA6002.V3-35 | REAR PLATE              |
| 36   | B/608Z       | BEARING 608Z            |
| 37   | SA6002.V3-37 | REAR GASKET             |
| 38   | SA6002.V3-38 | REAR COVER              |
| 39   | SA6002.V3-39 | SCREW                   |