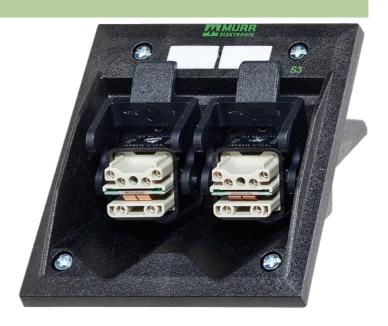

## **HYBRID FIELD-BUS COUPLERS**

MHA-BBE-E

CU, CU (female/female); RS485 (SUB-D9)

Han-Brid ® a registered trademark of HARTING KGaA.

## Illustration

Product may differ from Image