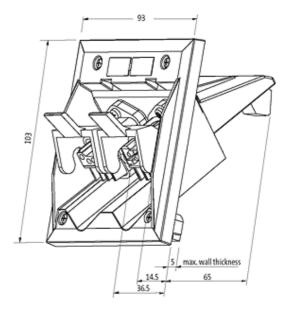

## **Approvals**

stay connected

| Technical Data          |                                                                                        |
|-------------------------|----------------------------------------------------------------------------------------|
| Operating voltage       | 24 V DC                                                                                |
| Transfer rate           | to 12 Mbit/s                                                                           |
| Shielded                | no                                                                                     |
| Field Bus Coupling IP67 | Han-Brid®                                                                              |
| General data            |                                                                                        |
| Connection              | Spring clamp terminals: 0.25 mm <sup>2</sup> single core, 2.5 mm <sup>2</sup> stranded |
| Housing                 | Black plastic, flame retardant                                                         |
| Cut-out                 | H × W: 90 × 80 mm                                                                      |
| Temperature range       | -25+50 °C                                                                              |
| Dimensions H × W × D    | 103×93×65 mm                                                                           |
| Commercial data         |                                                                                        |
| country of origin       | DE                                                                                     |
| customs tariff number   | 85176200                                                                               |
| minimum order quantity  | 1                                                                                      |