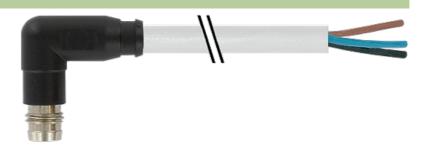

## M8 male 90° snap-in with cable

PUR 4x0.25 gy UL/CSA+drag chain 1,5m

M8 Male 90° 4-pole Snap In

Plastic housings with good resistance against chemicals and oils. The resistance to aggressive media should be individually tested for your application. Further details on request.

#### Illustration

stay connected

# Male

Product may differ from Image