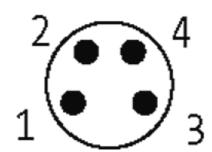

### **Form**

08191

| Technical Data                |                              |
|-------------------------------|------------------------------|
| Operating voltage             | max. 30 V AC/DC              |
| Operating current per contact | max. 4 A                     |
| Locking of ports              | Snap In                      |
| Protection                    | IP65                         |
| Cables                        |                              |
| Cable number                  | 231                          |
| No./diameter of wires         | $4 \times 0.25 \text{ mm}^2$ |
| Wire isolation                | PP (br, wh, bl, bk)          |
| C-track properties            | 5 Mio.                       |
| Torsion                       | 2 Mio. ± 180°/m              |
| Jacket Color                  | gray                         |
| Shore hardness outer jacket   | 90 ± 5A                      |
| Material (jacket)             | PUR (UL/CSA)                 |
| Outer diameter                | approx. 4.7 mm               |
| Bend radius (fixed)           | 5 × outer Ø                  |
| Bend radius (moving)          | 10 × outer Ø                 |
| Temperature range (fixed)     | -40+80 °C                    |
| Temperature range (mobile)    | -25+80 °C                    |