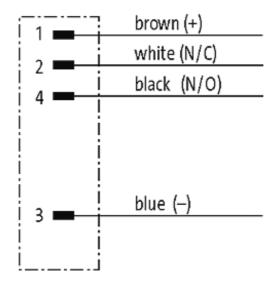

### **Form**

08191

| Technical Data                |                              |
|-------------------------------|------------------------------|
| Operating voltage             | max. 30 V AC/DC              |
| Operating current per contact | max. 4 A                     |
| Locking of ports              | Snap In                      |
| Protection                    | IP65                         |
| Cables                        |                              |
| Cable number                  | 231                          |
| No./diameter of wires         | $4 \times 0.25 \text{ mm}^2$ |
| Wire isolation                | PP (br, wh, bl, bk)          |
| C-track properties            | 5 Mio.                       |
| Torsion                       | 2 Mio. ± 180°/m              |
| Jacket Color                  | gray                         |
| Shore hardness outer jacket   | 90 ± 5A                      |
| Material (jacket)             | PUR (UL/CSA)                 |
| Outer diameter                | approx. 4.7 mm               |
| Bend radius (fixed)           | 5 × outer Ø                  |
| Bend radius (moving)          | 10 × outer Ø                 |
| Temperature range (fixed)     | -40+80 °C                    |
| Temperature range (mobile)    | -25+80 °C                    |