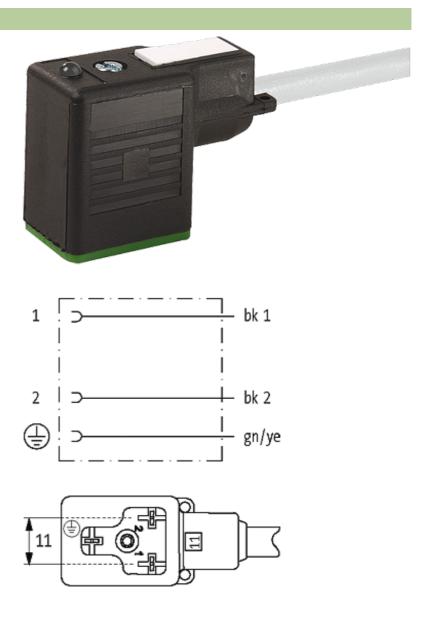

# **MSUD VALVE PLUG FORM BI 11MM**

PUR 3X0.75 GRAY, UL/CSA, drag ch 0,5m

Form BI (11 mm) industrial standard 0...230 V AC/DC, without components 180°, PE opposite cable outlet

Further cable lengths on request. Plastic housings with good resistance against chemicals and oils. The resistance to aggressive media should be individually tested for your application. Further details on request.

### Illustration

stay connected

Product may differ from Image

#### Form

11071

| Technical Data                |                                        |
|-------------------------------|----------------------------------------|
| Operating voltage             | max. 230 V AC/DC                       |
| Operating current per contact | max. 10 A                              |
| Locking of ports              | M3 (recommended torque 0.4 Nm)         |
| Protection                    | IP67 inserted and tightened (EN 60529) |
| Housing                       | Black plastic (gray on request)        |
| Cables                        |                                        |
| Cable number                  | 236                                    |
| No./diameter of wires         | $3 \times 0.75 \text{ mm}^2$           |
| Wire isolation                | PP (bk, num, gnye)                     |
| C-track properties            | 5 Mio.                                 |
| Torsion                       | 2 Mio. ± 180°/m                        |
| Jacket Color                  | gray                                   |
| Shore hardness outer jacket   | 90 ± 5A                                |
| Material (jacket)             | PUR (UL/CSA)                           |
| Outer diameter                | approx. 5.9 mm                         |
| Bend radius (fixed)           | 5 × outer Ø                            |
| Bend radius (moving)          | 10 × outer Ø                           |
| Temperature range (fixed)     | -40+80 °C                              |
| Temperature range (mobile)    | -25+80 °C                              |
| Commercial data               |                                        |
| country of origin             | CZ                                     |
| customs tariff number         | 85444290                               |