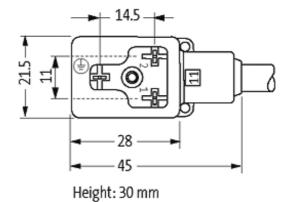

#### Form

11071

| Technical Data                |                                        |
|-------------------------------|----------------------------------------|
| Operating voltage             | max. 230 V AC/DC                       |
| Operating current per contact | max. 10 A                              |
| Locking of ports              | M3 (recommended torque 0.4 Nm)         |
| Protection                    | IP67 inserted and tightened (EN 60529) |
| Housing                       | Black plastic (gray on request)        |
| Cables                        |                                        |
| Cable number                  | 236                                    |
| No./diameter of wires         | $3 \times 0.75 \text{ mm}^2$           |
| Wire isolation                | PP (bk, num, gnye)                     |
| C-track properties            | 5 Mio.                                 |
| Torsion                       | 2 Mio. ± 180°/m                        |
| Jacket Color                  | gray                                   |
| Shore hardness outer jacket   | 90 ± 5A                                |
| Material (jacket)             | PUR (UL/CSA)                           |
| Outer diameter                | approx. 5.9 mm                         |
| Bend radius (fixed)           | 5 × outer Ø                            |
| Bend radius (moving)          | 10 × outer Ø                           |
| Temperature range (fixed)     | -40+80 °C                              |
| Temperature range (mobile)    | -25+80 °C                              |
| Commercial data               |                                        |
| country of origin             | CZ                                     |
| customs tariff number         | 85444290                               |