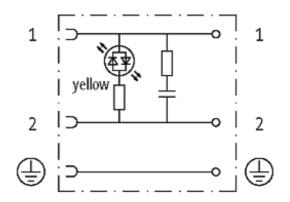

### **Form**

29141

| Technical Data                 |                                                                     |
|--------------------------------|---------------------------------------------------------------------|
| Operating voltage              | 110 V AC/DC ±10 % and 230 V AC/DC ±10 %                             |
| Operating current per contact  | max. 1 A                                                            |
| Max. power (W)                 | max. 50 W(VA)                                                       |
| Connection cross section       | 4 mm <sup>2</sup> single core, with ferrule end 1.5 mm <sup>2</sup> |
| Sealing range (cable diameter) | 68 mm                                                               |
| Locking of ports               | M3 (recommended torque 0.4 Nm)                                      |
| Compression gland              | PG 9; (PG11, NPT 1/2" on request)                                   |
| Protection                     | IP65 inserted and tightened (EN 60529), with gland                  |
| General data                   |                                                                     |
| Temperature range              | -20+60 °C                                                           |
| Commercial data                |                                                                     |
| country of origin              | CZ                                                                  |
| customs tariff number          | 85369010                                                            |
| minimum order quantity         | 1                                                                   |