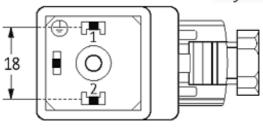

### Illustration

stay connected

Height: 41 mm

Product may differ from Image

### **Form**

29141

| Technical Data                 |                                                                     |
|--------------------------------|---------------------------------------------------------------------|
| Operating voltage              | 110 V AC/DC ±10 % and 230 V AC/DC ±10 %                             |
| Operating current per contact  | max. 1 A                                                            |
| Max. power (W)                 | max. 50 W(VA)                                                       |
| Connection cross section       | 4 mm <sup>2</sup> single core, with ferrule end 1.5 mm <sup>2</sup> |
| Sealing range (cable diameter) | 68 mm                                                               |
| Locking of ports               | M3 (recommended torque 0.4 Nm)                                      |
| Compression gland              | PG 9; (PG11, NPT 1/2" on request)                                   |
| Protection                     | IP65 inserted and tightened (EN 60529), with gland                  |
| General data                   |                                                                     |
| Temperature range              | -20+60 °C                                                           |
| Commercial data                |                                                                     |
| country of origin              | CZ                                                                  |
| customs tariff number          | 85369010                                                            |
| minimum order quantity         | 1                                                                   |