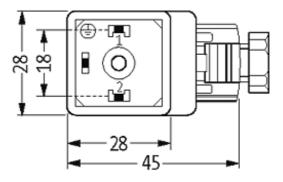

### Illustration

stay connected

Height: 41 mm

Product may differ from Image

### **Form**

29141

| Technical Data                 |                                                                     |
|--------------------------------|---------------------------------------------------------------------|
| Operating voltage              | 110 V AC/DC ±10 % and 230 V AC/DC ±10 %                             |
| Operating current per contact  | max. 1 A                                                            |
| Max. power (W)                 | max. 50 W(VA)                                                       |
| Connection cross section       | 4 mm <sup>2</sup> single core, with ferrule end 1.5 mm <sup>2</sup> |
| Sealing range (cable diameter) | 68 mm                                                               |
| Locking of ports               | M3 (recommended torque 0.4 Nm)                                      |
| Compression gland              | PG 9; (PG11, NPT 1/2" on request)                                   |
| Protection                     | IP65 inserted and tightened (EN 60529), with gland                  |
| General data                   |                                                                     |
| Temperature range              | -20+60 °C                                                           |
| Commercial data                |                                                                     |
| country of origin              | CZ                                                                  |
| customs tariff number          | 85369010                                                            |
| minimum order quantity         | 1                                                                   |