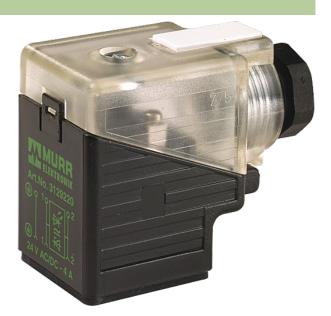

### SVS VALVE PLUG FORM A 18MM FIELD-WIREABLE

110V/230V LED+RC PG9

Form A (18 mm) 110/230 V AC/DC with LED and RC PG 9

Plastic housings with good resistance against chemicals and oils. The resistance to aggressive media should be individually tested for your application. Further details on request.

### Illustration

stay connected

Height: 41 mm

Product may differ from Image