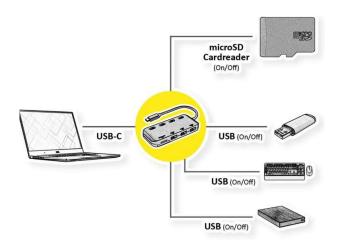

#### **How to Connect**

- Connect the docking station directly to your computer, no extra driver required.
- Connect your USB devices to any of the USB ports for additional usage, and MicroSD/SD slots for card data.

### Diagram

#### **Features**

- 3-Port USB 3.2 Gen 1 Type A Hub with data rates up to 5Gbit/s
- Suitable for Tablets, Macs/MacBooks, Ultrabooks, Notebooks/Laptops or PCs via USB Type C
- One Micro SD card reader port
- Suitable for peripherals such as keyboard, mouse and printer or for mass storage devices such as USB sticks and external hard drives
- Individual power switch and blue LED indicators controlling each port
- Power supply via USB Type C