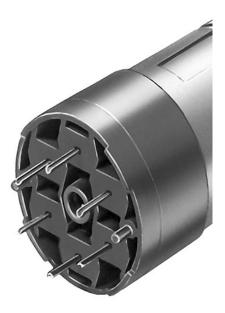

#### 31-940 - PCB plug-in base

Attention: The preview is based on a sample product. This can differ from your current configuration.

| ( | C | ) | h | e | r | Attributes |  |
|---|---|---|---|---|---|------------|--|
|   |   |   |   |   |   |            |  |

Weight Pins 0.002 kg axial

Connection Method Terminal

PCB