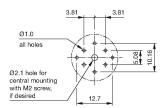

# EAO – Your Expert Partner for Human Machine Interfaces

## 31-940 - PCB plug-in base

#### 31-940 - PCB plug-in base



Attention: The preview is based on a sample product. This can differ from your current configuration.

| ( | C | ) | h | e | r | Attributes |  |
|---|---|---|---|---|---|------------|--|
|   |   |   |   |   |   |            |  |

Weight Pins 0.002 kg axial

Connection Method Terminal

PCB



# EAO – Your Expert Partner for Human Machine Interfaces

## 31-940 - PCB plug-in base

### Dimensions



### **Component layout**



#### Additional information

For low level switching element PCB plug-in base pins right-angle: With the extendable mounting the distance between plug-in base and PCB can be varied up to 3 mm