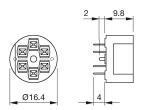

# EAO – Your Expert Partner for Human Machine Interfaces

## 31-940 - PCB plug-in base

#### 31-940 - PCB plug-in base



Attention: The preview is based on a sample product. This can differ from your current configuration.

| ( | C | ) | h | e | r | Attributes |  |
|---|---|---|---|---|---|------------|--|
|   |   |   |   |   |   |            |  |

Weight Pins 0.002 kg axial

Connection Method Terminal

PCB



# EAO – Your Expert Partner for Human Machine Interfaces

## 31-940 - PCB plug-in base

### Dimensions



### **Component layout**



#### Additional information

For low level switching element PCB plug-in base pins right-angle: With the extendable mounting the distance between plug-in base and PCB can be varied up to 3 mm