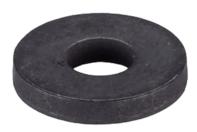

# Shaft / Plain Washers • DIN 6340 heat-treated

23060.0020

## **Product Description**

The heat-treated shaft / plain washers (washers) are manufactured according to DIN 6340.

#### Material

 Heat-treated steel, tempered, punched, mechanically trued, phosphatized