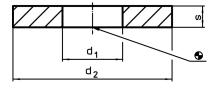

# **Drawing**

## **Order information**

| Dimensions |                |   | For screws | I   | Art. No.   |
|------------|----------------|---|------------|-----|------------|
| d₁         | d <sub>2</sub> | s |            | _   |            |
| [mm]       |                |   | [mm]       | [9] |            |
| 21         | 50             | 6 | M20        | 65  | 23060.0020 |