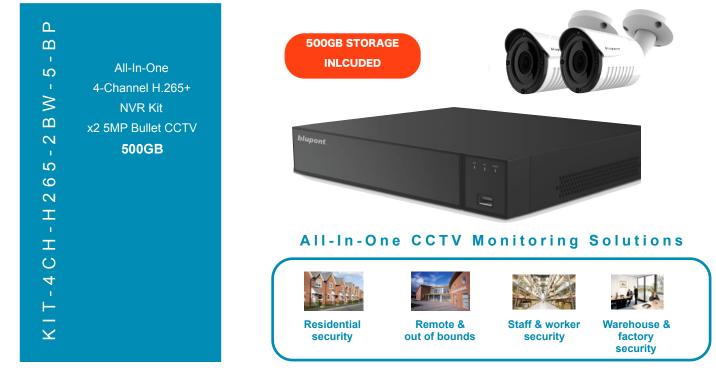

We've included the latest, H.265+ hi-res video compression multi-channel LAN compatible NVR with 500Gb storage to give days of recording, x2 high-res 5MP CMOS night/day adjustable bullet cameras with multi-coated glass optics and a wide viewing angle. Coupled with advanced IR (infra-red) technology means you have 24/7 coverage in most conditions - indoors or outdoors.

Professional-Grade 4-Channel 4K NVR system Advanced H.265+ Video Codecs - Efficient & Fast Storage Robust Linux(tm) runtime - iOS(tm) & Android(tm) APP Motion Detection, Scheduled Recording & Push Notification Ethernet, HDMI out and USB for flexible connectivity Integral 500Gb SATA Storage - Store Days of Recording\* \_\_\_\_\_\_ CCTV 5MP DOMES-

Professional-Grade White BULLET adjustable CCTV Camera

Hi-Resolution 5MP CMOS Chip - 3.6mm Wide Angle Lens

Advanced IR (Infra Red) for Night operation up to 20m

Weather Proof - IP66 rated for outdoor or indoors

Easy connects to NVR - Mounting screws supplied

----- BUNDLED ACCESSORIES------

HDMI 1.8m 4K Ready Gold Plated Cable

Cat5e 2m Ethernet RJ45 Cable

CCTV BNC Data/Power 18m Shotgun CCTV Cable(s)\*

5-Way Universal CCTV Power Splitter(s)\*