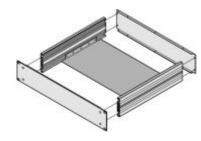

## Article number: 20860-110

 Chassis plates are suitable for installation of heavy non-standardised components e.g. transformers

# **Delivery quantity:** kit

| Item | Qty | Description                                 |
|------|-----|---------------------------------------------|
| 1    | 1   | Chassis plate, 2 mm aluminium               |
| 2    | 4   | Threaded insert M3, 2 mm steel, zinc-plated |
| 3    | 1   | Assembly kit                                |

## **Technical data:**

| Depth  |  |  |
|--------|--|--|
| 330 mm |  |  |