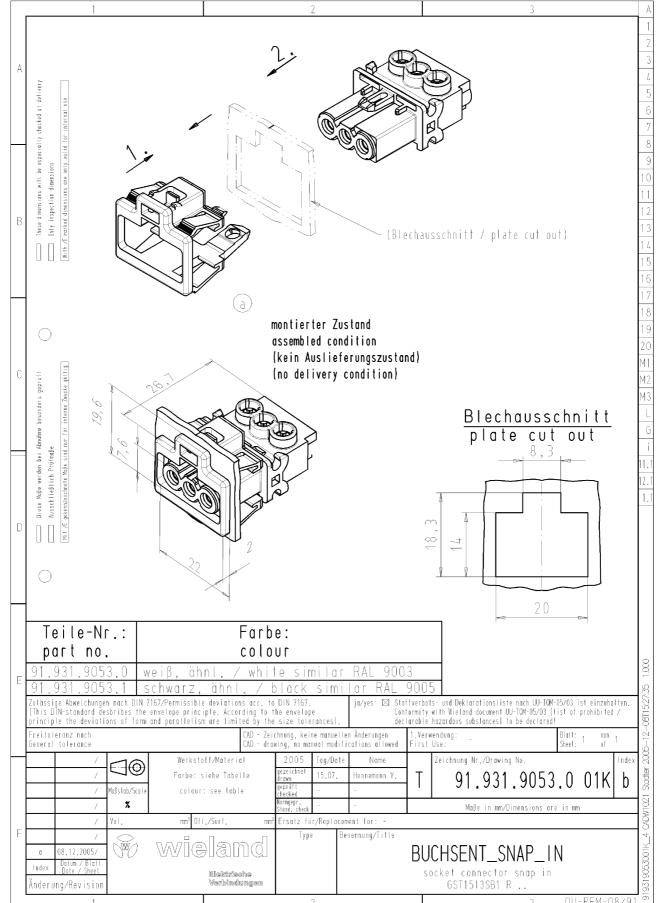

#### Female connector GST15I3S B1 R W SW

Device connectors, snap-in panel mount, GST15i3, 4 pole, female, screw connection, 250V/16A, material thickness 0,5 - 1,5 mm, color of coding: black, color of frame: black

#### Model

| Model                                       | female           |
|---------------------------------------------|------------------|
| Number of poles                             | 3                |
| Connection type                             | Screw connection |
| Connecting thread metric                    | M3               |
| Angle of plug                               | Straight         |
| Degree of protection (IP)                   | IP40             |
| Thickness of housings (electrical device) 2 | 0.5 mm           |
| Thickness of housings (electrical device)   | 1.5 mm           |
| Built-in component                          | Snap-in/screw-in |

#### Dimensions

| Length | 30.2 mm |
|--------|---------|
| Width  | 22 mm   |
| Height | 19.6 mm |