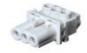

#### Female connector GST15I3S B1 R W SW

Device connectors, snap-in panel mount, GST15i3, 4 pole, female, screw connection, 250V/16A, material thickness 0,5 - 1,5 mm, color of coding: black, color of frame: black

#### Model

| Model                                       | female           |
|---------------------------------------------|------------------|
| Number of poles                             | 3                |
| Connection type                             | Screw connection |
| Connecting thread metric                    | M3               |
| Angle of plug                               | Straight         |
| Degree of protection (IP)                   | IP40             |
| Thickness of housings (electrical device) 2 | 0.5 mm           |
| Thickness of housings (electrical device)   | 1.5 mm           |
| Built-in component                          | Snap-in/screw-in |

#### Dimensions

| Length | 30.2 mm |
|--------|---------|
| Width  | 22 mm   |
| Height | 19.6 mm |