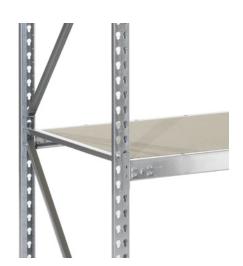

#### Application:

Extra shelf for wide-bay shelves  $\text{MINI-RACK}^{\circledast}.$ 

### Execution:

- Frame and bracing surface in Sendzimir galvanised
- Shelf with natural chipboard
- Adjustable in increments of 50 mm