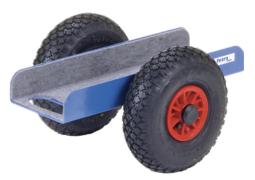

## U-shaped panel roller Loading area 150 x 500 mm

## Application:

For the easy and efficient transportation of panels and windows.

## Execution:

- Sheet steel construction
- Interior surfaces with felt lining
- Wheels optionally either with solid rubber or pneumatic tyres, hubs with roller bearings

| Art. no.                 | 50267 081     |
|--------------------------|---------------|
| Brand                    | FETRA         |
| Manufacturer Part Number | 4165          |
| Load-carrying capacity   | 500 kg        |
| Width                    | 380 mm        |
| Loading surface size     | 500 x 150 mm  |
| Loading surface length   | 500 mm        |
| Loading-surface width    | 150 mm        |
| Material of wheel        | Solid rubber  |
| Wheel diameter           | 250 mm        |
| With wheel lock          | No            |
| Surface                  | Powder-coated |
| Colour                   | Blue          |
| Gross Weight             | 8.100 kg      |
| Product Group            | 5AB           |