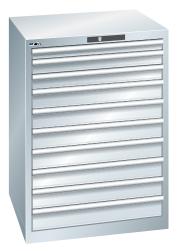

## **Drawer cabinets**

Stationary

## Application:

For day-to-day heavy-duty use in workshops

#### **Execution:**

- All drawers with full extension
- Individual drawer lock as standard feature to prevent the cabinet from tipping over
- Perforated, slotted drawers provide a secure hold
- Very robust construction for a wide variety of applications and very demanding requirements