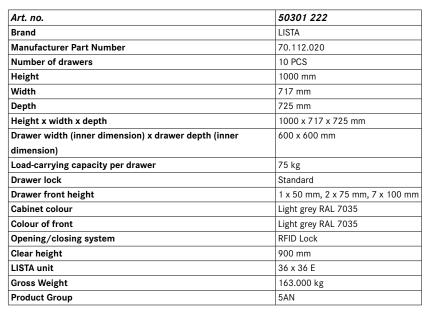

## **Drawer cabinets**

Stationary



## Application:

For day-to-day heavy-duty use in workshops

#### **Execution:**

- All drawers with full extension
- Individual drawer lock as standard feature to prevent the cabinet from tipping over
- Perforated, slotted drawers provide a secure hold
- Very robust construction for a wide variety of applications and very demanding requirements

## Advantage:

- Optimum wall height to keep items from falling out and getting lost
- Folding handle strips for simple, clean and protected labelling
- High quality made in Germany and Swiss-made
- Runs perfectly smoothly and easily due to the lack of crossbars on the differential extension slide
- Full extension clear overview and optimal access



# EAN

7612269064704