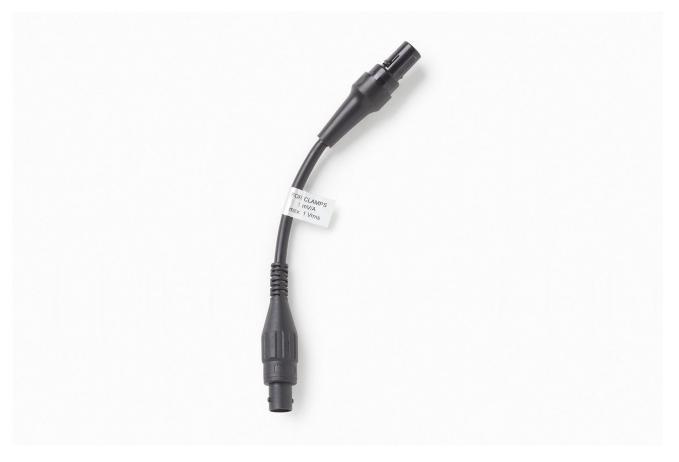

# Fluke 17XX Clamp Adapter 1V

### Product overview: Fluke 17XX Clamp Adapter 1V

The Fluke 17xx clamp adapter is an accessory for the 17xx series power quality analyzers and energy loggers. These adapters expand the support of the clamp accessory line to allow support of current clamps with BNC connections. Two versions of the adapters are offered supporting a maximum of 1V to 2.8V. DC is only supported by the 177x power quality analyzers.