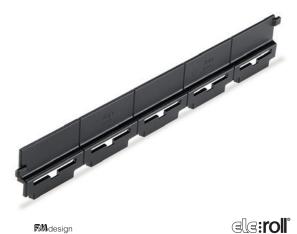

## FEATURES AND APPLICATIONS

Realised to be used with RLT-U roller elements, RLT-CE containment edge needed for the lateral containment of light products handled on ELEROLL roller tracks (Fig.1).

Polycarbonate

For the containment of medium-heavy materials refer to the RLT-M series (Fig. 3).

The edge is snap-in assembled on RLT-AL aluminum profiles without the need for screws or other fasteners (Fig.2). It can also be mounted to the roller track already fixed.