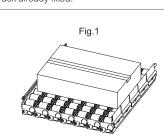

## FEATURES AND APPLICATIONS

Realised to be used with RLT-U roller elements, RLT-CE containment edge needed for the lateral containment of light products handled on ELEROLL roller tracks (Fig.1).

Polycarbonate