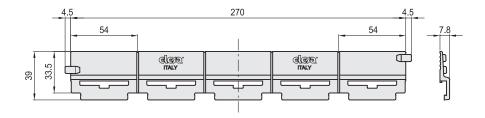

| Code   | Description | 44 |
|--------|-------------|----|
| 429826 | RLT-CE      | 34 |

Standard machine parts