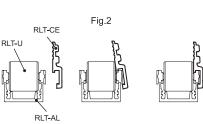

For the containment of medium-heavy materials refer to the RLT-M series (Fig. 3).

The edge is snap-in assembled on RLT-AL aluminum profiles without the need for screws or other fasteners (Fig.2). It can also be mounted to the roller track already fixed.