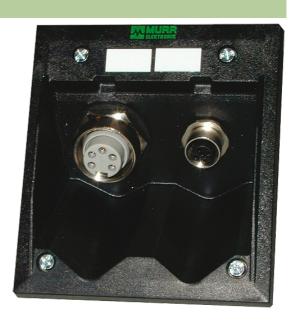

## **HYBRID FIELD-BUS COUPLERS**

Conversion electrical-electrical (passive)

M12, B-coded, 7/8" (female/female)

## Illustration

Product may differ from Image

| Technical Data |                                |
|----------------|--------------------------------|
| Shielded       | no                             |
| General data   |                                |
| Housing        | Black plastic, flame retardant |