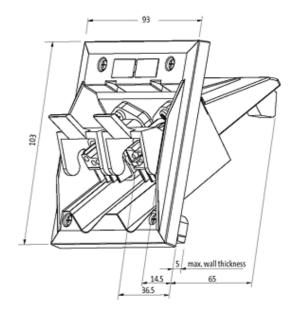

## stay connected

| Cut-out                | H × W: 90 × 80 mm |
|------------------------|-------------------|
| Temperature range      | -25+50 °C         |
| Dimensions H × W × D   | 103×93×50 mm      |
| Commercial data        |                   |
| country of origin      | DE                |
| customs tariff number  | 85177090          |
| minimum order quantity | 1                 |