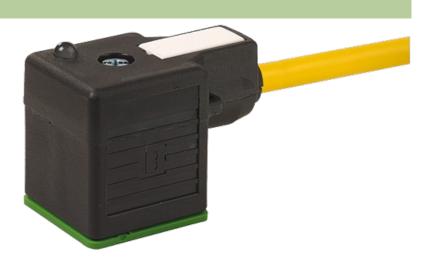

## **MSUD VALVE PLUG FORM A 18MM**

PVC 5X0.75 YELLOW, 5m

Form A (18 mm) for pressure switch 24 V DC with LED (yellow/green)

Further cable lengths on request. Plastic housings with good resistance against chemicals and oils. The resistance to aggressive media should be individually tested for your application. Further details on request.

## Illustration

stay connected

Product may differ from Image