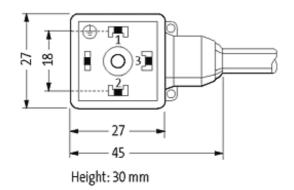

## **MSUD VALVE PLUG FORM A 18MM**

PVC 5X0.75 YELLOW, 5m

Form A (18 mm) for pressure switch 24 V DC with LED (yellow/green)

Further cable lengths on request. Plastic housings with good resistance against chemicals and oils. The resistance to aggressive media should be individually tested for your application. Further details on request.