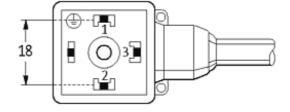

## **MSUD VALVE PLUG FORM A 18MM**

PVC 5X0.75 YELLOW, 5m

Form A (18 mm) for pressure switch 24 V DC with LED (yellow/green)

Further cable lengths on request. Plastic housings with good resistance against chemicals and oils. The resistance to aggressive media should be individually tested for your application. Further details on request.