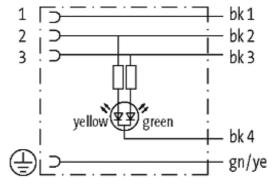

## **MSUD VALVE PLUG FORM A 18MM**

PVC 5X0.75 YELLOW, 5m

Form A (18 mm) for pressure switch 24 V DC with LED (yellow/green)

Further cable lengths on request. Plastic housings with good resistance against chemicals and oils. The resistance to aggressive media should be individually tested for your application. Further details on request.