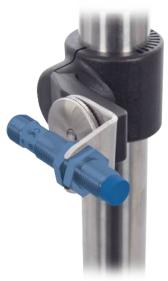

## Mounting System for M12 × 1

- Flexible alignment possibilities
- For M12 × 1
- **Plastic**
- Quick and easy alignment through innovative mounting
- Simple installation

The mounting system allows to adjust sensors and reflectors and to turn them around 360 degrees in horizontal and vertical direction.