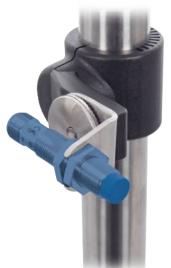

## Mounting System for M12 × 1

- Flexible alignment possibilities
- For M12 × 1
- **Plastic**
- Quick and easy alignment through innovative mounting
- Simple installation

The mounting system allows to adjust sensors and reflectors and to turn them around 360 degrees in horizontal and vertical direction.