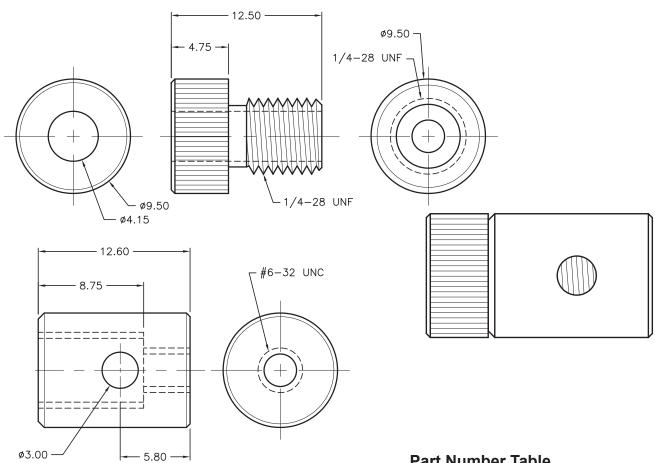

## **Specifications**

**Contact Termination** : Screw **Connector Mounting** : Panel Connector Type : Binding Post Body : Brass, Nickel-Plated

**Dimensions: Millimetres** 

## **Part Number Table**

| Description        | Part Number |
|--------------------|-------------|
| Metal Binding Post | SPC15219    |

Important Notice: This data sheet and its contents (the "Information") belong to the members of the Premier Farnell group of companies (the "Group") or are licensed to it. No licence is granted for the use of it other than for information purposes in connection with the products to which it relates. No licence of any intellectual property rights is granted. The Information is subject to change without notice and replaces all data sheets previously supplied. The Information supplied is believed to be accurate but the Group assumes no responsibility for its accuracy or completeness, any error in or omission from it or for any use made of it. Users of this data sheet should check for themselves the Information and the suitability of the products for their purpose and not make any assumptions based on information included or omitted. Liability for loss or damage resulting from any reliance on the Information or use of it (including liability resulting from negligence or where the Group was aware of the possibility of such loss or damage arising) is excluded. This will not operate to limit or restrict the Group's liability for death or personal injury resulting from its negligence. Multicomp is the registered trademark of the Group. © Premier Farnell plc 2012.