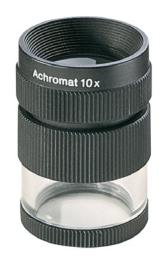

# Precision scale magnifier Replaceable reticule plate

#### Application:

For measuring on flat surfaces, e.g. small hole diameters, paint damage etc.

#### Execution:

- Focus using focussing ring
- Measuring range 10 mm
- Reticule plate 01

### Delivery:

Replaceable reticule plate, type 01, with case

| Art. no.                    | 41560 120     |  |
|-----------------------------|---------------|--|
| Magnification               | 10-times      |  |
| Max. length measuring range | 20 mm         |  |
| Scale value                 | 0.1 mm        |  |
| Lens design                 | Achromatic    |  |
| Material of lens            | Glass         |  |
| Product Group               | Prod. Gr. 4AA |  |