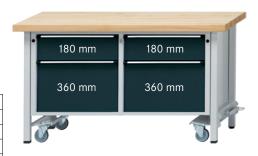

## Cabinet workbench series V 1500 with lowerable transport wheels Universal coating 1500 mm, 4 drawers with full extension, lever-operated wheels

## **Execution:**

- Solidly welded steel sheet construction
- Base made of square-section steel tube 45 x 45 x 2 mm, with level compensation
- 2 drawers with 100% full extension on the left and right, 1 x front height 180 mm, 1 x front

| Art. no.                                                        | 50221 527                |
|-----------------------------------------------------------------|--------------------------|
| Brand                                                           | ANKE                     |
| Working height                                                  | 850 mm                   |
| Worktop width                                                   | 1500 mm                  |
| Number of drawers                                               | 4 PCS                    |
| Worktop height                                                  | 50 mm                    |
| Worktop depth                                                   | 700 mm                   |
| Pullout type                                                    | Full extension           |
| On castors                                                      | Yes                      |
| Colour of front                                                 | Anthracite grey RAL 7016 |
| Cabinet colour                                                  | Light grey RAL 7035      |
| Drawer surface                                                  | 0.27 m <sup>2</sup>      |
| With single pull-out safety brake                               | Yes                      |
| Surface                                                         | Powder-coated            |
| Load-carrying capacity                                          | 450 kg                   |
| Levelling                                                       | Yes                      |
| Lock type                                                       | DOM® locking system      |
| Material of worktop                                             | Universal covering       |
| Drawer front height                                             | 2 x 180 mm, 2 x 360 mm   |
| Drawer width (inner dimension)                                  | 500 mm                   |
| Drawer width (inner dimension) x drawer depth (inner dimension) | 500 x 540 mm             |
| Drawer depth (inner dimension)                                  | 540 mm                   |
| Load-carrying capacity per drawer                               | 100 kg                   |
| Central locking                                                 | Yes                      |
| Gross Weight                                                    | 151.127 kg               |
| Product Group                                                   | 502                      |